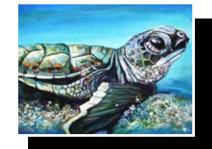

Mild Colour Animals

Paintings by Russell Thomas

McKay Bear 16" x 16" - \$150 20" x 20" - \$175 24" x 24" - \$225

Baby Sea Turtle

12" x 18" - \$125 16" x 24" - \$175 20" x 30" - \$250

Griffen the Lion

16" x 16" - \$150 20" x 20" - \$175 24" x 24" - \$225