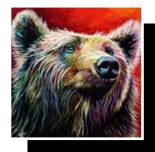

Mild Colour Animals

Paintings by Russell Thomas

McKay Bear 16" x 16" - \$150 20" x 20" - \$175 24" x 24" - \$225

Baby Sea Turtle

12" x 18" - \$125 16" x 24" - \$175 20" x 30" - \$250

Griffen the Lion

16" x 16" - \$150 20" x 20" - \$175 24" x 24" - \$225