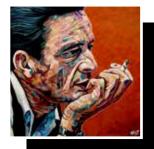

Colourful Characters

Paintings by Russell Thomas

Johnny Cash 16" x 16" - \$150 20" x 20" - \$175 24" x 24" - \$225

Yoda

8" x 10" - \$100 16" x 20<u>" - \$150</u>

**Bob Marley** 

16" x 16" - \$150 20" x 20" - \$175 24" x 24" - \$225