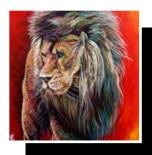

Mild Colour Animals

Paintings by Russell Thomas

McKay Bear 16" x 16" - \$150 20" x 20" - \$175 24" x 24" - \$225

Baby Sea Turtle

12" x 18" - \$125 16" x 24" - \$175 20" x 30" - \$250

Griffen the Lion

16" x 16" - \$150 20" x 20" - \$175 24" x 24" - \$225