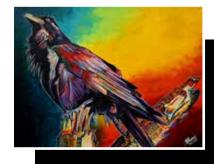

| 12″ | Х | 24″ | - | \$150 |
|-----|---|-----|---|-------|
| 18″ | Х | 36" | - | \$225 |
| 20" | Х | 40″ | - | \$250 |

Raven Friend

12" x 16" - \$125 18" x 24" - \$200 24" x 32" - \$250

**Gallery Canvas Prints** feature thick poly-cotton canvas that won't sag, kilndried Canadian basswood frames that won't warp, and green certified HP inks that won't fade for 200 years. GST is added to the final sale price.